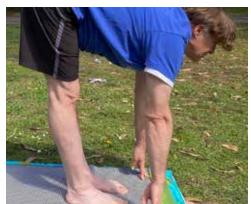

Inhale and exhale.

FOLD forward again, take hold of the back of your legs

Point your ELBOWS OUT.

**PULL** the forehead toward your knees Inhale and exhale ... *breathe*.