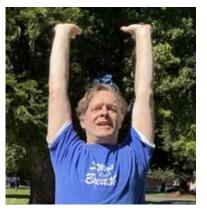

Spread your **ARMS OUT** and reach wide, turn your palms up

Inhale.

Sweep your **ARMS UP** overhead and reach high, turning your palms up, like your holding up the sky

PUSH, PUSH, PUSH.

Exhale.

**FOLD** the body forward very slowly, like a diving swan