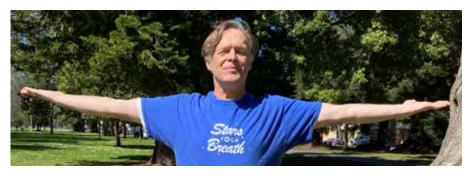

Spread your **ARMS OUT** and reach wide, turn your palms up

Inhale.

Sweep your **ARMS UP** overhead and reach high, turning your palms up, like your holding up the sky

PUSH, PUSH, PUSH.

Exhale.

**FOLD** the body forward very slowly, like a diving swan